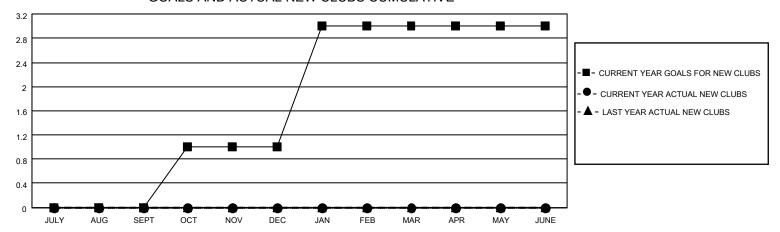

## GOALS AND ACTUAL NEW CLUBS CUMULATIVE

## MONTHLY MEMBERSHIP PROGRESS REPORT

LOCATION ONTARIO District A 12 Results as of: 2/28/2023

| Clubs                 |               |           |               | Members               |                        |                         |                                                    |
|-----------------------|---------------|-----------|---------------|-----------------------|------------------------|-------------------------|----------------------------------------------------|
| RESULTS FOR 2022-2023 |               |           |               | RESULTS FOR 2022-2023 |                        |                         |                                                    |
| QUARTER               | NEW CLUB GOAL | NEW CLUBS | DROPPED CLUBS | QUARTER MEMB          | BER GROWTH NET<br>GOAL | MEMBER GROWTH<br>ACTUAL | DROPPED<br>MEMBERS ACTUAL<br>(including transfers) |
| JULY/AUG/SEPT         | 0             | 0         | 0             | JULY/AUG/SEPT         | 15                     | 16                      | 14                                                 |
| OCT/NOV/DEC           | 1             | 0         | 0             | OCT/NOV/DEC           | 20                     | 42                      | 35                                                 |
| JAN/FEB/MAR           | 2             | 0         | 0             | JAN/FEB/MAR           | 25                     | 43                      | 13                                                 |
| APR/MAY/JUNE          | 0             | 0         | 0             | APR/MAY/JUNE          | 15                     | 0                       | 0                                                  |