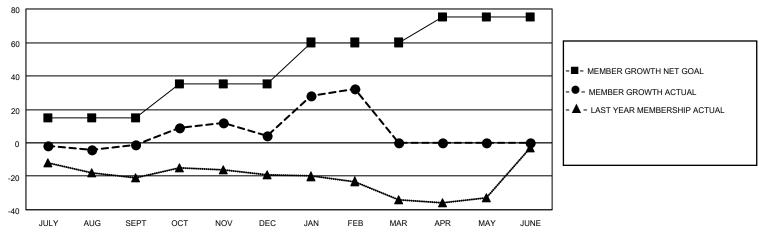

## GOALS AND ACTUAL MEMBERS CUMULATIVE

| DROPPED CLUBS: 0 |    | 30 CLUBS OF 46 ADDED 1 OR<br>MORE NEW MEMBERS | GENDER DISTRIBUTION                 |              |  |
|------------------|----|-----------------------------------------------|-------------------------------------|--------------|--|
|                  |    | MORE NEW MEMBERS                              | MALE                                | 617 (60.08%) |  |
|                  |    |                                               | FEMALE                              | 410 (39.92%) |  |
| DROPPED MEMBERS  |    |                                               | NON BINARY                          | 0 (0.00%)    |  |
| DE05405D         | 0  |                                               | PREFER NOT TO ANSWER                | 0 (0.00%)    |  |
| DECEASED         | 9  |                                               |                                     |              |  |
| CLUB CANCELLED   | 0  | CLICK HERE FOR CUMULATIVE                     | TOTAL FAMILY UNIT MEMBERS 218       |              |  |
| OTHER            | 53 | MEMBERSHIP DATA                               |                                     |              |  |
| TOTAL            | 62 |                                               | FAMILY MEMBERS PAYING HALF DUES 112 |              |  |
|                  |    |                                               |                                     |              |  |

## MONTHLY MEMBERSHIP PROGRESS REPORT

LOCATION ONTARIO District A 12 Results as of: 2/28/2023

| Clubs                 |               |           |               | Members               |                        |                         |                                                    |
|-----------------------|---------------|-----------|---------------|-----------------------|------------------------|-------------------------|----------------------------------------------------|
| RESULTS FOR 2022-2023 |               |           |               | RESULTS FOR 2022-2023 |                        |                         |                                                    |
| QUARTER               | NEW CLUB GOAL | NEW CLUBS | DROPPED CLUBS | QUARTER MEMB          | BER GROWTH NET<br>GOAL | MEMBER GROWTH<br>ACTUAL | DROPPED<br>MEMBERS ACTUAL<br>(including transfers) |
| JULY/AUG/SEPT         | 0             | 0         | 0             | JULY/AUG/SEPT         | 15                     | 16                      | 14                                                 |
| OCT/NOV/DEC           | 1             | 0         | 0             | OCT/NOV/DEC           | 20                     | 42                      | 35                                                 |
| JAN/FEB/MAR           | 2             | 0         | 0             | JAN/FEB/MAR           | 25                     | 43                      | 13                                                 |
| APR/MAY/JUNE          | 0             | 0         | 0             | APR/MAY/JUNE          | 15                     | 0                       | 0                                                  |